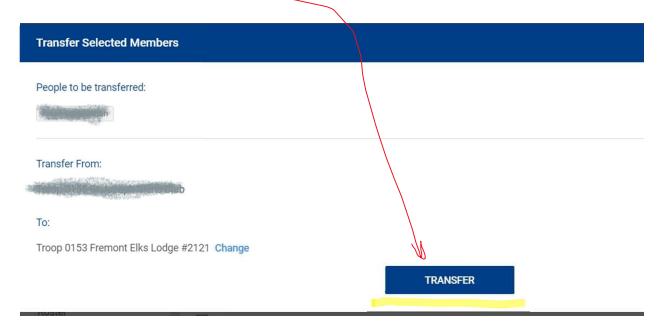

## Select TRANSFER

If the Transfer returns an error: *no parent/guardian relationship*The parent will need to submit a **Youth Application** to the Scoutmaster to join the scout troop

The next day the receiving Scoutmaster will have an entry in Application Manager. Click on Pending Acceptance and the scout will be added to the unit. You may not see the name in the

Roster until the following day.