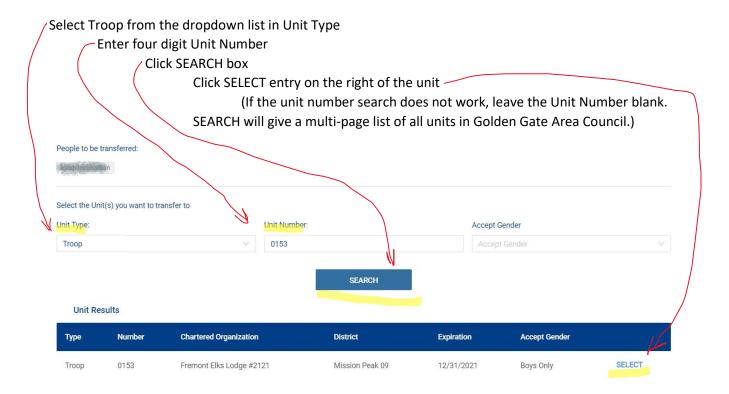

## Select TRANSFER

If the Transfer returns an error: *no parent/guardian relationship*The parent will need to submit a **Youth Application** to the Scoutmaster to join the scout troop

The next day the receiving Scoutmaster will have an entry in Application Manager. Click on Pending Acceptance and the scout will be added to the unit. You may not see the name in the