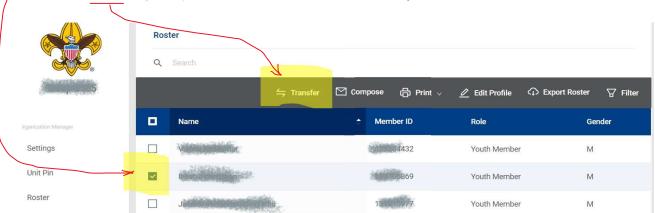

/Check the box beside each scout to transfer
Select the Transfer option (It will turn on after a scout is checked)

## Select TRANSFER

If the Transfer returns an error: *no parent/guardian relationship*The parent will need to submit a **Youth Application** to the Scoutmaster to join the scout troop

The next day the receiving Scoutmaster will have an entry in Application Manager. Click on Pending Acceptance and the scout will be added to the unit. You may not see the name in the