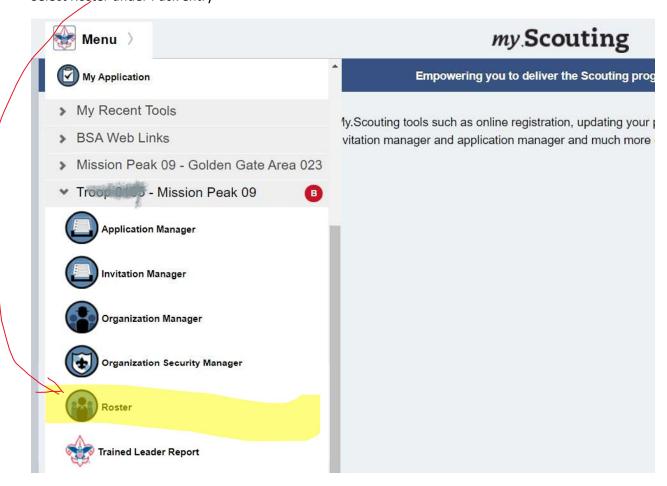

## **Transfer Cub Scout to Scout Troop**

(also works pack to pack and troop to troop)

Takes two days for transfer to complete

Cubmaster or Committee Chair Log into my.scouting.org Select Roster under Pack entry