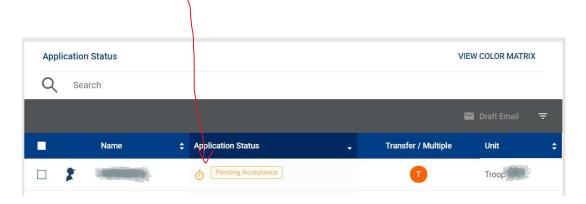

## Select TRANSFER

If the Transfer returns an error: *no parent/guardian relationship*The parent will need to submit a **Youth Application** to the Scoutmaster to join the scout troop

The next day the receiving Scoutmaster will have an entry in Application Manager. Click on Pending Acceptance and the scout will be added to the unit. You may not see the name in the