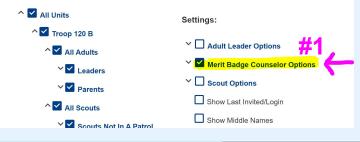

---------------------------------------------------------------------------------------------------------------------------------------------------------------------------------------------------------------------------------------|



# How to check your MBCs on Scoutbook?



#### Sort by:

Last Name, First Name, then Middle Name



- Den/Patrol, Last Name, First Name, then
- Middle Name

#### (1) Check off Merit Badge Counselor Options and (2) Run Report

SAVE

#### Create your own custom reports with Scoutbook's Roster Builder!

Use Roster Builder to quickly create roster reports for all your units. Create and save your custom reports for easy access to the roster information that is most important to you. You can view, design, and run all your reports from the Roster Builder Manager.



|   |             | PDF (Portrait) PDF | F (Landscape) CSV                                                                                      |
|---|-------------|--------------------|--------------------------------------------------------------------------------------------------------|
|   | ADL         | ULT MEMBERS        |                                                                                                        |
|   | Name        | Unit Number        | Merit Bages                                                                                            |
| 1 | Henry A.    | Troop 120 B        | Backpacking<br>Camping<br>Family Life<br>Hiking<br>Inventing<br>Photography<br>Snow Sports<br>Swimming |
| 2 | Sudhakar A  | Troop 120 B        | Digital Tech<br>Electricity