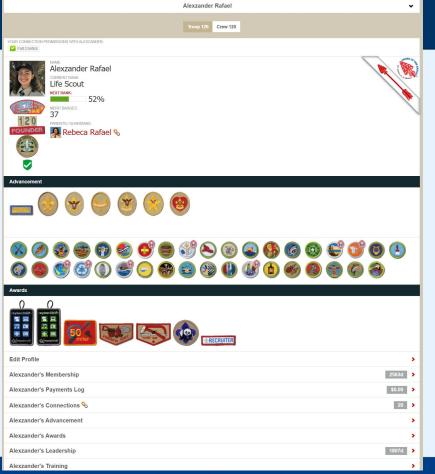

## **IMPORTANT!!! INVITE YOUR SCOUT**

| Advancement                |       |
|----------------------------|-------|
|                            |       |
|                            |       |
| Awards                     |       |
|                            |       |
| Edit Profile               | >     |
| Alexzander's Membership 25 | 63d 🕨 |
| Alexzander's Payments Lon  | 0.00  |

Scouts must be invited by their parents in order to be activated in Scoutbook and to have their emails added.