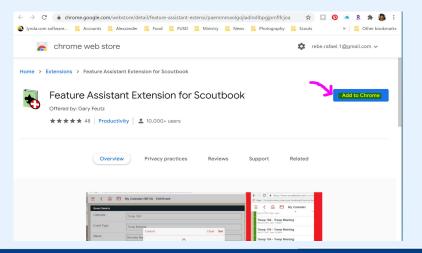

## **Feature Assistant Extension**

\*Note: In Chrome there is a great tool called "Feature Assistant Extension" which adds features including some for Merit Badge Counselors.

More info available at: <u>https://drive.google.com/file/d/0B4bXAHBshADYVUIHV01x</u> <u>TIIYM00/view</u>

## To add Feature Assistance Extension to Chrome: https://chrome.google.com/webstore/detail/feature-as sistant-extensi/paemmaolgojladIndIbpgjpmflfcjoa

 Alex
 Add "Feature Assistant Extension for Scoutbook"?