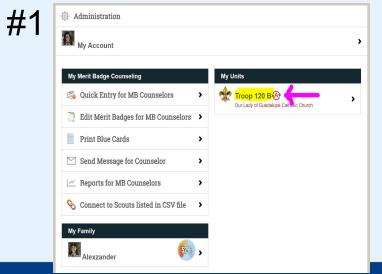

#### Without Feature Assistant Extension

| ly Merit Badge Counseling           |   | My Units                              |
|-------------------------------------|---|---------------------------------------|
| 👼 Quick Entry for MB Counselors     | > | Gur Lady of Guadalupe Catholic Church |
| Edit Merit Badges for MB Counselors | > |                                       |
| Print Blue Cards                    | > |                                       |
| Send Message for Counselor          | > |                                       |

#### Without Feature Assistant Extension

| Administration                       |                      |                                       |
|--------------------------------------|----------------------|---------------------------------------|
| My Account                           |                      |                                       |
|                                      |                      |                                       |
| My Merit Badge Counseling            | >                    | My Units                              |
| Edit Merit Badges for MB Counselors  | <del>( `</del>       | Our Lady of Guadarupe Catholic Church |
| Print Blue Cards                     | >                    |                                       |
| Send Message for Counselor           | >                    |                                       |
| ~ Reports for MB Counselors          | >                    |                                       |
| Connect to Scouts listed in CSV file | >                    |                                       |
| My Family                            |                      |                                       |
| Alexzander                           | <mark>,52%)</mark> > |                                       |
| ternet Advancement                   |                      |                                       |
| Messages                             |                      |                                       |