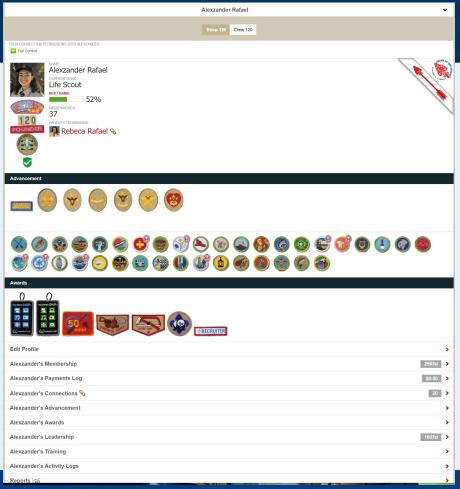

## **FIND YOUR SCOUT**

ife Scout

## **IMPORTANT!!! INVITE YOUR SCOUT**

| Advancement                |       |
|----------------------------|-------|
|                            |       |
|                            |       |
| Awards                     |       |
|                            |       |
| Edit Profile               | >     |
| Alexzander's Membership 25 | 63d 🕨 |
| Alexzander's Payments Lon  | 0.00  |

Scouts must be invited by their parents in order to be activated in Scoutbook and to have their emails added.