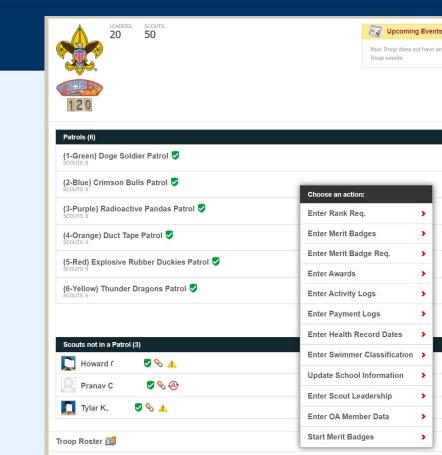

# UNIT FUNCTIONS

My Dashboard to My Unit

Options will look a little different based on type of unit, i.e. Pack, Troop or Crew

scouts 50 Upcoming Events 20 Your Troop does not have any upcoming events entered. Unit Admins. key 3 members Patrols (6) (1-Green) Doge Soldier Patrol 😎 (2-Blue) Crimson Bulls Patrol 🗸 (3-Purple) Radioactive Pandas Patrol 🗸 (4-Orange) Duct Tape Patrol > (5-Red) Explosive Rubber Duckies Patrol 🗸 > (6-Yellow) Thunder Dragons Patrol Add Patrol Scouts not in a Patrol (3) Howard 🔊 💊 🔺 Pranav C S S A > Tyla: 5 8 > Troop Roster 🛤 Send Message . Quick Entry > Troop Reports 😭